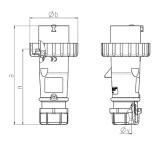

## Drawing

| Drawing                  | Amp.  | 16   |      |      | 32       |     |     |
|--------------------------|-------|------|------|------|----------|-----|-----|
| 2 MB 218                 | Poles | 3    | 4    | 5    | 3        | 4   | 5   |
| Dim. in mm               | a     | 142  | 144  | 147  | 186      | 186 | 180 |
|                          | b     | 70   | 78   | 87   | 94       | 94  | 101 |
|                          | n     | 109  | 111  | 114  | 145      | 145 | 138 |
|                          | у     | 14.5 | 16   | 16   | 22       | 22  | 22  |
| Terminal for cond. cross |       | 1    | 1    | 1    | 2.5      | 2.5 | 2.5 |
| section (mm²) minmax.    |       | -2.5 | -2.5 | -2.5 | <u>6</u> | 6   | 6   |