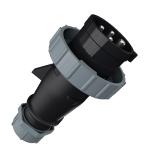

## Plug AM-TOP®

Part no. 21491

- screw terminals
- single part body
- highly heat resistant contact carrier nickel plated contacts
- cable gland and sealing
- strain relief and protection against kinking