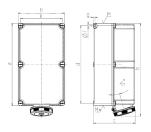

## Drawing

| Drawing                  | Amp.   | 125         |      |
|--------------------------|--------|-------------|------|
| 1 MB 163                 | Poles  | 4           | 5    |
| Dim. in mm               | а      | 460         | 460  |
|                          | b      | 260         | 260  |
|                          | c      | 234         | 234  |
|                          | d      | 434         | 434  |
|                          | e      | 234         | 234  |
|                          | f      | 11          | 11   |
|                          | g.     | 9           | 9    |
|                          | h      | 519         | 519  |
|                          | M      | 63          | 63   |
|                          | M*     | 2x63        | 2x63 |
| Max. cable diam. (mm)    |        | 44          | 44   |
| Terminal for cond. cross |        | 25          | 25   |
| section (mm²) m          | inmax. | <b>—</b> 70 | 70   |