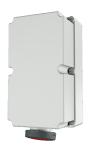

## Wall mounted receptacle

Part no. 2162A

- screw terminals
- X-CONTACT®
- with large space for accommodating wiring products with pilot contact on request