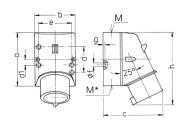

## Drawing

| Drawing                  | Amp.  | 16                       | 32                         |
|--------------------------|-------|--------------------------|----------------------------|
| 2 MB 147                 | Poles | 7                        | 7                          |
| Dim. in mm               | a     | 100                      | 128                        |
|                          | b     | 75                       | 84                         |
|                          | c     | 110                      | 135                        |
|                          | d     | _                        | _                          |
|                          | d1    | 10.5                     | 11                         |
|                          | e     | 59                       | 68                         |
|                          | f     | 5                        | 5.3                        |
|                          | g.    | 4                        | 4                          |
|                          | h     | 135                      | 170                        |
|                          | M     | 20                       | 32                         |
|                          | М*    | 20 (blind) to be cut out | 2x25 (blind) to be cut out |
| Max. cable diam. (mm)    |       | 15                       | 18                         |
| Terminal for cond. cross |       | 1                        | 2.5                        |
| section (mm²) minmax.    |       | -2.5                     | _4 I                       |