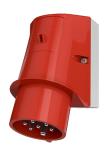

## Wall mounted inlet

Part no. 2167

- · screw terminals
  - highly heat resistant contact carrier
- nickel plated contacts
- cable entry also possible on the back side
- enclosure base with stamped recess for quick cutting out

## Technical specifications

| Ampere                    | 32 A                                                          |
|---------------------------|---------------------------------------------------------------|
| Poles                     | 7 p                                                           |
| Voltage                   | 400 V                                                         |
| Clock position            | 6 h                                                           |
| Hertz                     | 50-60 Hz                                                      |
| Connection technology     | Screw terminals                                               |
| Contact                   | nickel plated contacts, highly heat resistant contact carrier |
| Protection type           | IP 44                                                         |
| Weight                    | 430 g                                                         |
| Declaration of Conformity | CN,CQC                                                        |