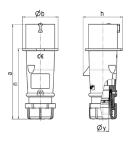

## Drawing

| Drawing                  | Amp.  |       | 16           |       |     | 32         |      |
|--------------------------|-------|-------|--------------|-------|-----|------------|------|
| 2 MB 217                 | Poles | 3     | 4            | 5     | 3   | 4          | 5    |
| Dim. in mm               | а     | 142   | 147          | 147   | 186 | 186        | 180  |
|                          | b     | 53    | 59           | 67    | 70  | 70         | 77   |
|                          | h     | 59    | 69.4         | 76    | 81  | 81         | 89.5 |
|                          | n     | 105.2 | 110.5        | 110.5 | 141 | 141        | 135  |
|                          | у     | 14.5  | 16           | 16    | 22  | 22         | 22   |
| Terminal for cond. cross |       | 1     | 1            | 1     | 2.5 | 2.5        | 2.5  |
| section (mm²) minmax.    |       | -2.5  | <b>—</b> 2.5 | —2.5  | -6  | <b>—</b> 6 | -6   |