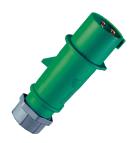

## Plug AM-TOP®

Part no. 2271

- screw terminals

- single part body cable gland and sealing strain relief and protection against kinking