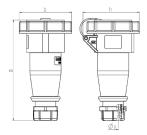

## Drawing

| Drawing                  | awing Amp. | 16   |      | 32  |     |
|--------------------------|------------|------|------|-----|-----|
| 3 MB 73                  | Poles      | 3    | 5    | 3   | 5   |
| Dim. in mm               | a          | 160  | 170  | 204 | 205 |
|                          | b          | 70   | 87   | 101 | 101 |
|                          | h          | 78   | 94   | 98  | 105 |
|                          | у          | 14.5 | 16   | 22  | 22  |
|                          |            |      |      |     |     |
| Terminal for cond. cross |            | 1    | 1    | 2.5 | 2.5 |
| section (mm²) minmax.    |            | -2.5 | -2.5 | 6   | 6   |