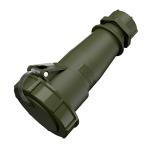

## **Connector TM**

Part no. 24785

- screw terminals
- with highly heat resistant contact carrier nickel plated contacts with protective cap

- (form DS)

## **Technical specifications**

| Ampere                    | 32 A                                                          |
|---------------------------|---------------------------------------------------------------|
| Poles                     | 5 p                                                           |
| Voltage                   | 400 V                                                         |
| Clock position            | 6 h                                                           |
| Hertz                     | 50-60 Hz                                                      |
| Connection technology     | Screw terminals                                               |
| Contact                   | highly heat resistant contact carrier, nickel plated contacts |
| Protection type           | IP 67                                                         |
| Weight                    | 452 g                                                         |
| Declaration of Conformity | CN,CQC                                                        |