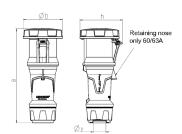

## Drawing

| Drawing                  | Amp.  |     | 63  |     |             | 125         |     |
|--------------------------|-------|-----|-----|-----|-------------|-------------|-----|
| 3 MB 68                  | Poles | 3   | 4   | 5   | 3           | 4           | 5   |
| Dim. in mm               | a     | 270 | 270 | 270 | 310         | 310         | 310 |
|                          | b     | 113 | 113 | 113 | 125         | 125         | 125 |
|                          | h     | 123 | 123 | 123 | 135         | 135         | 135 |
|                          | у     | 36  | 36  | 36  | 49          | 49          | 49  |
| Terminal for cond. cross |       | 6   | 6   | 6   | 25          | 25          | 25  |
| section (mm²) minmax.    |       | —16 | —16 | —16 | <b>—</b> 50 | <b>—</b> 50 | —50 |