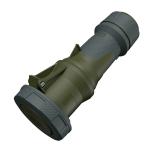

## Connector TM Part no. 24888

- screw terminals
- frame terminals
- · rubberised grip area
- highly heat resistant contact carrier
- nickel plated contacts
- cable gland and external cable grip
- strain relief and protection against kinking
- enclosure with thread lock
- two safety slides
- (form DS)

## Technical specifications

| Ampere                    | 63 A                                                                      |
|---------------------------|---------------------------------------------------------------------------|
| Poles                     | 5 p                                                                       |
| Voltage                   | 50-500 V                                                                  |
| Clock position            | 2 h                                                                       |
| Hertz                     | 300-500 Hz                                                                |
| Connection technology     | Screw terminals                                                           |
| Contact                   | highly heat resistant contact carrier, nickel plated contacts, X-CONTACT® |
| Protection type           | IP 67                                                                     |
| Weight                    | 880 g                                                                     |
| Declaration of Conformity | DE,VDE                                                                    |