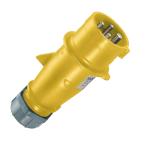

## Plug AM-TOP®

Part no. 250

- screw terminals

- single part body cable gland and sealing strain relief and protection against kinking

## Technical specifications

| Ampere                    | 16 A            |
|---------------------------|-----------------|
| Poles                     | 4 p             |
| Voltage                   | 110 V           |
| Clock position            | 4 h             |
| Hertz                     | 50-60 Hz        |
| Connection technology     | Screw terminals |
| Contact                   | standard        |
| Protection type           | IP 44           |
| Weight                    | 150 g           |
| Declaration of Conformity | DE,VDE, CN,CQC  |