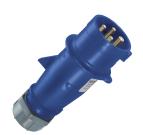

## Plug AM-TOP®

Part no. 251

- screw terminals

- single part body cable gland and sealing strain relief and protection against kinking

## Technical specifications

| Ampere                    | 16 A            |
|---------------------------|-----------------|
| Poles                     | 4 p             |
| Voltage                   | 230 V           |
| Clock position            | 9 h             |
| Hertz                     | 50-60 Hz        |
| Connection technology     | Screw terminals |
| Contact                   | standard        |
| Protection type           | IP 44           |
| Weight                    | 150 g           |
| Declaration of Conformity | DE,VDE, CN,CQC  |