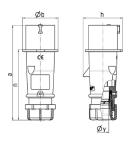

## Drawing

| Drawing                  | Amp.  |       | 16    |       |     | 32  |      |
|--------------------------|-------|-------|-------|-------|-----|-----|------|
| 2 MB 217                 | Poles | 3     | 4     | 5     | 3   | 4   | 5    |
| Dim. in mm               | а     | 142   | 147   | 147   | 186 | 186 | 180  |
|                          | b     | 53    | 59    | 67    | 70  | 70  | 77   |
|                          | h     | 59    | 69.4  | 76    | 81  | 81  | 89.5 |
|                          | n     | 105.2 | 110.5 | 110.5 | 141 | 141 | 135  |
|                          | у     | 14.5  | 16    | 16    | 22  | 22  | 22   |
| Terminal for cond. cross |       | 1     | 1     | 1     | 2.5 | 2.5 | 2.5  |
| section (mm²) minmax.    |       | —2.5  | —2.5  | —2.5  | 6   | -6  | -6   |