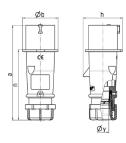

## Drawing

| Drawing                  | Amp.  |       | 16           |       |     | 32  |      |
|--------------------------|-------|-------|--------------|-------|-----|-----|------|
| 2 MB 217                 | Poles | 3     | 4            | 5     | 3   | 4   | 5    |
| Dim. in mm               | а     | 142   | 147          | 147   | 186 | 186 | 180  |
|                          | b     | 53    | 59           | 67    | 70  | 70  | 77   |
|                          | h     | 59    | 69.4         | 76    | 81  | 81  | 89.5 |
|                          | n     | 105.2 | 110.5        | 110.5 | 141 | 141 | 135  |
|                          | у     | 14.5  | 16           | 16    | 22  | 22  | 22   |
| Terminal for cond. cross |       | 1     | 1            | 1     | 2.5 | 2.5 | 2.5  |
| section (mm²) minmax.    |       | —2.5  | <b>—</b> 2.5 | —2.5  | 6   | -6  | -6   |