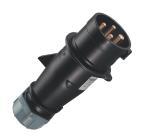

## Plug AM-TOP®

Part no. 253

- screw terminals

- single part body cable gland and sealing strain relief and protection against kinking

## **Technical specifications**

| A                         | 10.0            |
|---------------------------|-----------------|
| Ampere                    | 16 A            |
| Poles                     | 4 p             |
| Voltage                   | 500 V           |
| Clock position            | 7 h             |
| Hertz                     | 50-60 Hz        |
| Connection technology     | Screw terminals |
| Contact                   | standard        |
| Protection type           | IP 44           |
| Weight                    | 150 g           |
| Declaration of Conformity | DE,VDE, CN,CQC  |