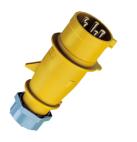

Plug AM-TOP®

Part no. 256

- screw terminals

•

- single part body cable gland and sealing strain relief and protection against kinking

## **Technical specifications**

| Ampere                    | 16 A            |
|---------------------------|-----------------|
| Poles                     | 5 p             |
| Voltage                   | 110 V           |
| Clock position            | 4 h             |
| Hertz                     | 50-60 Hz        |
| Connection technology     | Screw terminals |
| Contact                   | standard        |
| Protection type           | IP 44           |
| Weight                    | 171 g           |
| Declaration of Conformity | DE,VDE, CN,CQC  |