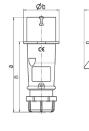

## Drawing

| Drawing                            | Amp.  | 16    |       |       | 32  |     |      |
|------------------------------------|-------|-------|-------|-------|-----|-----|------|
| 2 MB 217                           | Poles | 3     | 4     | 5     | 3   | 4   | 5    |
| Dim. in mm                         | а     | 142   | 147   | 147   | 186 | 186 | 180  |
|                                    | b     | 53    | 59    | 67    | 70  | 70  | 77   |
|                                    | h     | 59    | 69.4  | 76    | 81  | 81  | 89.5 |
|                                    | n     | 105.2 | 110.5 | 110.5 | 141 | 141 | 135  |
|                                    | у     | 14.5  | 16    | 16    | 22  | 22  | 22   |
| Terminal for cond. cross           |       | 1     | 1     | 1     | 2.5 | 2.5 | 2.5  |
| section (mm <sup>2</sup> ) minmax. |       | -2.5  | -2.5  | -2.5  | 6   | —6  | —6   |