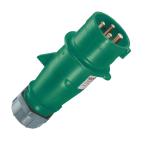

## Plug AM-TOP®

Part no. 267

- screw terminals

- single part body cable gland and sealing strain relief and protection against kinking

## **Technical specifications**

| Ampere                    | 32 A            |
|---------------------------|-----------------|
| Poles                     | 4 p             |
| Voltage                   | 50-500 V        |
| Clock position            | 2 h             |
| Hertz                     | 300-500 Hz      |
| Connection technology     | Screw terminals |
| Contact                   | standard        |
| Protection type           | IP 44           |
| Weight                    | 275 g           |
| Declaration of Conformity | DE,VDE, CN,CQC  |