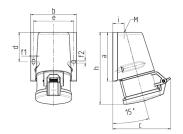

## Drawing

| Drawing               | Amp.      | 1    | 16    |       | l     | 32    | - 1   |
|-----------------------|-----------|------|-------|-------|-------|-------|-------|
| 1 MB 463              | Poles     | 3    | 4     | 5     | 3     | 4     | 5     |
| Dim. in mm            | а         | 95   | 93    | 92.5  | 102   | 102   | 102   |
|                       | b         | 73.5 | 87.5  | 87.5  | 94    | 94    | 94    |
|                       | c         | 93   | 107.5 | 110   | 115.5 | 115.5 | 119.5 |
|                       | d         | 55.5 | 55.5  | 55.5  | 62    | 62    | 62    |
|                       | е         | 61   | 76    | 76    | 84    | 84    | 84    |
|                       | f1        | 5.3  | 5.3   | 5.3   | 5.1   | 5.1   | 5.1   |
|                       | f2        | 5.3  | 5.3   | 5.3   | 5.1   | 5.1   | 5.1   |
|                       | h         | 139  | 139   | 136.5 | 160   | 160   | 156.5 |
|                       | i         | 19.8 | 21.5  | 21.5  | 26.5  | 26.5  | 26.5  |
|                       | M         | M20x | M25x  | M25x  | M25x  | M32x  | M32x  |
|                       |           | 1.5  | 1.5   | 1.5   | 1.5   | 1.5   | 1.5   |
| Terminal for cor      | nd. cross | 1.5  | 1.5   | 1.5   | 2.5   | 2.5   | 2.5   |
| section (mm²) minmax. |           | -4   | -4    | -4    | -6    | 6     | 6 l   |