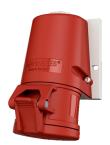

## Wall mounted receptacle

Part no. 27004

- screw terminals
- external fixing
- cable entry at top

## Technical specifications

| Ampere                    | 16 A            |
|---------------------------|-----------------|
| Poles                     | 5 p             |
| Voltage                   | 400 V           |
| Clock position            | 6 h             |
| Hertz                     | 50-60 Hz        |
| Connection technology     | Screw terminals |
| Contact                   | standard        |
| Protection type           | IP 44           |
| Weight                    | 270 g           |
| Declaration of Conformity | CN,CQC          |