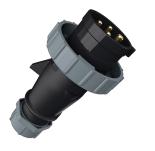

Plug AM-TOP®

Part no. 283

- screw terminals

•

- single part body cable gland and sealing strain relief and protection against kinking

## **Technical specifications**

| Ampere                    | 16 A            |
|---------------------------|-----------------|
| Poles                     | 4 p             |
| Voltage                   | 500 V           |
| Clock position            | 7 h             |
| Hertz                     | 50-60 Hz        |
| Connection technology     | Screw terminals |
| Contact                   | standard        |
| Protection type           | IP 67           |
| Weight                    | 165 g           |
| Declaration of Conformity | DE,VDE, CN,CQC  |