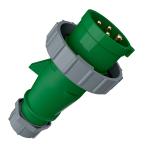

## Plug AM-TOP®

Part no. 285

- screw terminals

•

- single part body cable gland and sealing strain relief and protection against kinking

## **Technical specifications**

| Ampere                    | 16 A            |
|---------------------------|-----------------|
| Poles                     | 4 p             |
| Voltage                   | 50-500 V        |
| Clock position            | 2 h             |
| Hertz                     | 300-500 Hz      |
| Connection technology     | Screw terminals |
| Contact                   | standard        |
| Protection type           | IP 67           |
| Weight                    | 165 g           |
| Declaration of Conformity | DE,VDE, CN,CQC  |