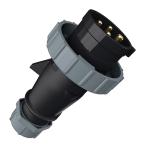

Plug AM-TOP®

Part no. 295

- screw terminals

- single part body cable gland and sealing strain relief and protection against kinking

## **Technical specifications**

| Ampere                    | 32 A            |
|---------------------------|-----------------|
| Poles                     | 4 p             |
| Voltage                   | 500 V           |
| Clock position            | 7 h             |
| Hertz                     | 50-60 Hz        |
| Connection technology     | Screw terminals |
| Contact                   | standard        |
| Protection type           | IP 67           |
| Weight                    | 313 g           |
| Declaration of Conformity | DE,VDE, CN,CQC  |