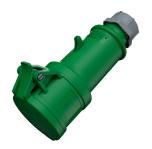

## **Connector ProTOP**

Part no. 308

- screw terminals

- cable gland and sealing strain relief and protection against kinking enclosure with thread lock and safety slide

## Technical specifications

| Ampere                | 16 A            |
|-----------------------|-----------------|
| Poles                 | 4 p             |
| Voltage               | 50-500 V        |
| Clock position        | 10 h            |
| Hertz                 | 100-300 Hz      |
| Connection technology | Screw terminals |
| Contact               | standard        |
| Protection type       | IP 44           |
| Weight                | 212 g           |