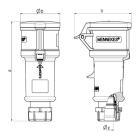

## Drawing

| Drawing                  | Amp.  |      | 16           |      |     | 32            |     |
|--------------------------|-------|------|--------------|------|-----|---------------|-----|
| 3 MB 60                  | Poles | 3    | 4            | 5    | 3   | 4             | 5   |
| Dim. in mm               | а     | 160  | 174          | 172  | 214 | 214           | 210 |
|                          | b     | 57   | 61           | 69   | 75  | 75            | 80  |
|                          | h     | 83   | 92           | 98   | 100 | 100           | 108 |
|                          | у     | 16   | 16           | 16   | 22  | 22            | 22  |
|                          |       |      |              |      |     |               |     |
| Terminal for cond. cross |       | 1    | 1            | 1    | 2.5 | 2.5           | 2.5 |
| section (mm²) minmax.    |       | —2.5 | <b>—</b> 2.5 | —2.5 | -6  | <del></del> 6 | -6  |