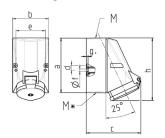

## Drawing

| Drawing               | Amp.      | 16                         |     |                            | 32    | - 1   |
|-----------------------|-----------|----------------------------|-----|----------------------------|-------|-------|
| 1 MB 43               | Poles     | 4                          | 5   | 3                          | 4     | 5     |
| Dim. in mm            | а         | 128                        | 128 | 128                        | 128   | 128   |
|                       | b         | 84                         | 84  | 84                         | 84    | 84    |
|                       | c         | 122                        | 124 | 136                        | 136   | 138   |
|                       | d         | 11                         | 11  | 11                         | 11    | 11    |
|                       | е         | 68                         | 68  | 68                         | 68    | 68    |
|                       | f         | 5.3                        | 5.3 | 5.3                        | 5.3   | 5.3   |
|                       | g.        | 4                          | 4   | 4                          | 4     | 4     |
|                       | h         | 144                        | 145 | 158                        | 158   | 160   |
|                       | M         | 25                         | 25  | 32                         | 32    | 32    |
|                       | M*        | 2x25 (blind) to be cut out |     | 2x25 (blind) to be cut out |       |       |
| Max. cable diam. (mm) |           | 18                         | 18  | 18/25                      | 18/25 | 18/25 |
| Terminal for co       | nd. cross | 1.5                        | 1.5 | 2.5                        | 2.5   | 2.5   |
| section (mm2) n       | ninmax.   | -4                         | -4  | 10                         | -10   | —10 I |