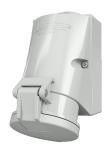

## Wall mounted receptacle

Part no. 3147

- screw terminals
- internal fixing
- one cable entry at top and two blind cable entries (can be cut out) at bottom enclosure base can be turned 180°