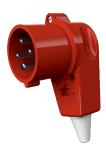

## Angled plug Part no. 315

- screw terminals
- nickel plated contacts
- with grommet
- especially suited for use with receptacles of the Cepex range

## Technical specifications

| Ampere                    | 16 A                   |
|---------------------------|------------------------|
| Poles                     | 4 p                    |
| Voltage                   | 400 V                  |
| Clock position            | 6 h                    |
| Hertz                     | 50-60 Hz               |
| Connection technology     | Screw terminals        |
| Contact                   | nickel plated contacts |
| Protection type           | IP 44                  |
| Weight                    | 138 g                  |
| Declaration of Conformity | CN,CQC                 |