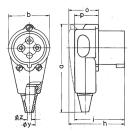

## Drawing

| 2 MB 45          | Amp.  | 16   |
|------------------|-------|------|
|                  | Poles | 4    |
| Dim. in mm       | а     | 129  |
|                  | b     | 58   |
|                  | h     | _    |
|                  | i     | 71   |
|                  | 0     | -    |
|                  | р     | 35   |
|                  | у     | 17.5 |
|                  | z     | 7    |
| Terminal for con | 1     |      |
| section (mm²) m  | -2.5  |      |