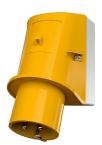

## Wall mounted inlet

Part no. 331

- screw terminals
- enclosure base with stamped recess for quick cutting out

## Technical specifications

| Ampere                    | 16 A            |
|---------------------------|-----------------|
| Poles                     | 3 p             |
| Voltage                   | 110 V           |
| Clock position            | 4 h             |
| Hertz                     | 50-60 Hz        |
| Connection technology     | Screw terminals |
| Contact                   | standard        |
| Protection type           | IP 44           |
| Weight                    | 148 g           |
| Declaration of Conformity | DE,VDE, CN,CQC  |