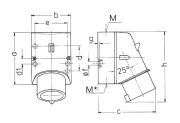

## Drawing

| Drawing          | Amp.      |                            | 16   |      |                            | 32    |       |
|------------------|-----------|----------------------------|------|------|----------------------------|-------|-------|
| 2 MB 32          | Poles     | 3                          | 4    | 5    | 3                          | 4     | 5     |
| Dim. in mm       | a         | 87                         | 100  | 100  | 128                        | 128   | 128   |
|                  | b         | 64                         | 75   | 75   | 84                         | 84    | 84    |
|                  | c         | 93                         | 106  | 110  | 133                        | 133   | 135   |
|                  | d         | 40                         | _    | _    | _                          | _     | _     |
|                  | d1        | _                          | 10.5 | 10.5 | 11                         | 11    | 11    |
|                  | e         | 50.5                       | 59   | 59   | 68                         | 68    | 68    |
|                  | f         | 4,5                        | 5    | 5    | 5.3                        | 5.3   | 5.3   |
|                  | g.        | 4                          | 4    | 4    | 4                          | 4     | 4     |
|                  | h         | 122                        | 133  | 135  | 169                        | 169   | 170   |
|                  | M         | 20                         | 20   | 20   | 32                         | 32    | 32    |
|                  | M*        | 1x20 (blind) to be cut out |      |      | 2x25 (blind) to be cut out |       |       |
| Max. cable dian  | n. (mm)   | 15                         | 15   | 15   | 18/25                      | 18/25 | 18/25 |
| Terminal for cor | nd. cross | 1                          | 1    | 1    | 2.5                        | 2.5   | 2.5   |
| section (mm²) m  | ninmax.   | -2.5                       | -2.5 | -2.5 | 6                          | -6    | 6     |