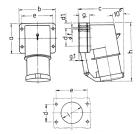

## Drawing

| 2 MB 43                  | Poles  | 4    | 5    | 3   | 4   | 5   |
|--------------------------|--------|------|------|-----|-----|-----|
| Dim. in mm               | a      | 85   | 85   | 75  | 75  | 75  |
|                          | b      | 85   | 85   | 90  | 90  | 90  |
|                          | c      | 104  | 106  | 115 | 115 | 117 |
|                          | d      | 64   | 64   | 45  | 45  | 45  |
|                          | d1     | 10   | 10   | 13  | 13  | 13  |
|                          | e      | 64   | 64   | 78  | 78  | 78  |
|                          | f      | 5.5  | 5.5  | 5.5 | 5.5 | 5.5 |
|                          | g.     | 27   | 27   | 27  | 27  | 27  |
|                          | g.1    | 2    | 2    | 1   | 1   | 1   |
|                          | h      | 140  | 140  | 150 | 150 | 150 |
|                          | - 1    | 50   | 50   | 55  | 55  | 55  |
| Terminal for cond. cross |        | 1    | 1    | 2.5 | 2.5 | 2.5 |
| section (mm²) m          | inmax. | —2.5 | -2.5 | 6   | -6  | 6   |