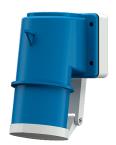

## Panel mounted phase inverter inlet

Part no. 3348

- screw terminals
- with hinged lid

## Technical specifications

| Ampere                    | 16 A            |
|---------------------------|-----------------|
| Poles                     | 4 p             |
| Voltage                   | 230 V           |
| Clock position            | 9 h             |
| Hertz                     | 50-60 Hz        |
| Connection technology     | Screw terminals |
| Contact                   | standard        |
| Protection type           | IP 44           |
| Weight                    | 210 g           |
| Declaration of Conformity | DE,VDE          |