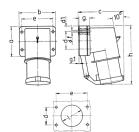

## Drawing

| 2 MB 43                  | Poles | 4    | 5    | 3   | 4   | 5   |
|--------------------------|-------|------|------|-----|-----|-----|
| Dim. in mm               | a     | 85   | 85   | 75  | 75  | 75  |
|                          | b     | 85   | 85   | 90  | 90  | 90  |
|                          | c     | 104  | 106  | 115 | 115 | 117 |
|                          | d     | 64   | 64   | 45  | 45  | 45  |
|                          | d1    | 10   | 10   | 13  | 13  | 13  |
|                          | e     | 64   | 64   | 78  | 78  | 78  |
|                          | f     | 5.5  | 5.5  | 5.5 | 5.5 | 5.5 |
|                          | g.    | 27   | 27   | 27  | 27  | 27  |
|                          | g.1   | 2    | 2    | 1   | 1   | 1   |
|                          | h     | 140  | 140  | 150 | 150 | 150 |
|                          | - 1   | 50   | 50   | 55  | 55  | 55  |
| Terminal for cond. cross |       | 1    | 1    | 2.5 | 2.5 | 2.5 |
| section (mm²) minmax.    |       | -2.5 | -2.5 | 6   | 6   | 6   |