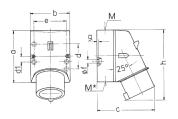

## Drawing

| Drawing          | Amp.     |                            | 16   |      |                            | 32    |       |
|------------------|----------|----------------------------|------|------|----------------------------|-------|-------|
| 2 MB 32          | Poles    | 3                          | 4    | 5    | 3                          | 4     | 5     |
| Dim. in mm       | a        | 87                         | 100  | 100  | 128                        | 128   | 128   |
|                  | b        | 64                         | 75   | 75   | 84                         | 84    | 84    |
|                  | c        | 93                         | 106  | 110  | 133                        | 133   | 135   |
|                  | d        | 40                         | _    | _    | _                          | _     | _     |
|                  | d1       | _                          | 10.5 | 10.5 | 11                         | 11    | 11    |
|                  | e        | 50.5                       | 59   | 59   | 68                         | 68    | 68    |
|                  | f        | 4,5                        | 5    | 5    | 5.3                        | 5.3   | 5.3   |
|                  | g.       | 4                          | 4    | 4    | 4                          | 4     | 4     |
|                  | h        | 122                        | 133  | 135  | 169                        | 169   | 170   |
|                  | M        | 20                         | 20   | 20   | 32                         | 32    | 32    |
|                  | M*       | 1x20 (blind) to be cut out |      |      | 2x25 (blind) to be cut out |       |       |
| Max. cable diam  | . (mm)   | 15                         | 15   | 15   | 18/25                      | 18/25 | 18/25 |
| Terminal for con | d. cross | 1                          | 1    | 1    | 2.5                        | 2.5   | 2.5   |
| section (mm²) m  | inmax.   | -2.5                       | -2 5 | -2.5 | -6                         | -6    | -6    |