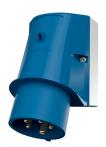

## Wall mounted inlet

Part no. 341

- · screw terminals
- enclosure base with stamped recess for quick cutting out

## Technical specifications

| Ampere                    | 16 A            |
|---------------------------|-----------------|
| Poles                     | 5 p             |
| Voltage                   | 230 V           |
| Clock position            | 9 h             |
| Hertz                     | 50-60 Hz        |
| Connection technology     | Screw terminals |
| Contact                   | standard        |
| Protection type           | IP 44           |
| Weight                    | 246 g           |
| Declaration of Conformity | DE,VDE, CN,CQC  |