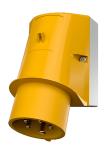

Wall mounted inlet

Part no. 352

- screw terminals
- •
- cable entry also possible on the back side enclosure base with stamped recess for quick cutting out

## Technical specifications

| Ampere                    | 32 A            |
|---------------------------|-----------------|
| Poles                     | 5 p             |
| Voltage                   | 110 V           |
| Clock position            | 4 h             |
| Hertz                     | 50-60 Hz        |
| Connection technology     | Screw terminals |
| Contact                   | standard        |
| Protection type           | IP 44           |
| Weight                    | 374 g           |
| Declaration of Conformity | DE,VDE, CN,CQC  |