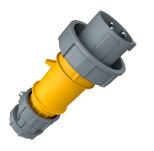

## Plug PowerTOP®

Part no. 3829

- screw terminals
- highly heat resistant contact carrier • •
  - nickel plated contacts
- cable gland and external cable grip

## **Technical specifications**

| Ampere                    | 32 A                                                          |
|---------------------------|---------------------------------------------------------------|
| Poles                     | 3 p                                                           |
| Voltage                   | 110 V                                                         |
| Clock position            | 4 h                                                           |
| Hertz                     | 50-60 Hz                                                      |
| Connection technology     | Screw terminals                                               |
| Contact                   | highly heat resistant contact carrier, nickel plated contacts |
| Protection type           | IP 67                                                         |
| Weight                    | 307 g                                                         |
| Declaration of Conformity | DE,VDE, CN,CQC                                                |