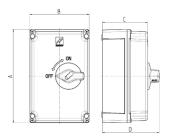

## Drawing

| Drawing    | Amp. | 25     | 40     | 80     |
|------------|------|--------|--------|--------|
| 1 MB 412/3 | Pole | 3/3+HS | 3/3+HS | 3/3+HS |
| Dim. in mm | Α    | 170    | 263    | 263    |
|            | В    | 118    | 168.5  | 168.5  |
|            | c    | 98     | 130    | 130    |
|            | D    | 131    | 161    | 161    |
|            |      |        |        |        |
|            |      |        |        |        |
|            |      |        |        |        |
|            |      |        | I      | I      |