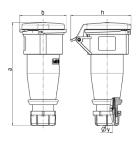

## Drawing

| riawing Amp. |               | 10                                                                                                             |                                                                                                                                                                                                              | 32                                                                                                                                                                                                                                                                            |                                                                                                                                                                                                                                                                                                                                                   |                                                                                                                                                                                                                                                                                                                                                                                                                       |
|--------------|---------------|----------------------------------------------------------------------------------------------------------------|--------------------------------------------------------------------------------------------------------------------------------------------------------------------------------------------------------------|-------------------------------------------------------------------------------------------------------------------------------------------------------------------------------------------------------------------------------------------------------------------------------|---------------------------------------------------------------------------------------------------------------------------------------------------------------------------------------------------------------------------------------------------------------------------------------------------------------------------------------------------|-----------------------------------------------------------------------------------------------------------------------------------------------------------------------------------------------------------------------------------------------------------------------------------------------------------------------------------------------------------------------------------------------------------------------|
| Poles        | 3             | 4                                                                                                              | 5                                                                                                                                                                                                            | 3                                                                                                                                                                                                                                                                             | 4                                                                                                                                                                                                                                                                                                                                                 | 5                                                                                                                                                                                                                                                                                                                                                                                                                     |
| а            | 162           | 165                                                                                                            | 167                                                                                                                                                                                                          | 209                                                                                                                                                                                                                                                                           | 209                                                                                                                                                                                                                                                                                                                                               | 208                                                                                                                                                                                                                                                                                                                                                                                                                   |
| b            | 60            | 68                                                                                                             | 76                                                                                                                                                                                                           | 82                                                                                                                                                                                                                                                                            | 82                                                                                                                                                                                                                                                                                                                                                | 89                                                                                                                                                                                                                                                                                                                                                                                                                    |
| h            | 83            | 92                                                                                                             | 98                                                                                                                                                                                                           | 100                                                                                                                                                                                                                                                                           | 100                                                                                                                                                                                                                                                                                                                                               | 108                                                                                                                                                                                                                                                                                                                                                                                                                   |
| у            | 14.5          | 16                                                                                                             | 16                                                                                                                                                                                                           | 22                                                                                                                                                                                                                                                                            | 22                                                                                                                                                                                                                                                                                                                                                | 22                                                                                                                                                                                                                                                                                                                                                                                                                    |
|              |               |                                                                                                                |                                                                                                                                                                                                              |                                                                                                                                                                                                                                                                               |                                                                                                                                                                                                                                                                                                                                                   |                                                                                                                                                                                                                                                                                                                                                                                                                       |
| d. cross     | 1             | 1                                                                                                              | 1                                                                                                                                                                                                            | 2.5                                                                                                                                                                                                                                                                           |                                                                                                                                                                                                                                                                                                                                                   |                                                                                                                                                                                                                                                                                                                                                                                                                       |
| nmax.        | —2.5          | <b>—</b> 2.5                                                                                                   | —2.5                                                                                                                                                                                                         | -6                                                                                                                                                                                                                                                                            | <b>—</b> 6                                                                                                                                                                                                                                                                                                                                        | -6                                                                                                                                                                                                                                                                                                                                                                                                                    |
|              | Poles a b h y | Poles         3           a         162           b         60           h         83           y         14.5 | Poles         3         4           a         162         165           b         60         68           h         83         92           y         14.5         16           d. cross         1         1 | Poles         3         4         5           a         162         165         167           b         60         68         76           h         83         92         98           y         14.5         16         16           d. cross         1         1         1 | Poles         3         4         5         3           a         162         165         167         209           b         60         68         76         82           h         83         92         98         100           y         14.5         16         16         22           d. cross         1         1         1         2.5 | Poles         3         4         5         3         4           a         162         165         167         209         209           b         60         68         76         82         82           h         83         92         98         100         100           y         14.5         16         16         22         22           d. cross         1         1         1         2.5         2.5 |