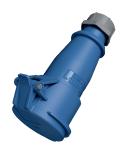

## **Connector AM-TOP®**

Part no. 525

- screw terminals

- single part body cable gland and sealing strain relief and protection against kinking

## **Technical specifications**

| Ampere                    | 32 A            |
|---------------------------|-----------------|
| Poles                     | 4 p             |
| Voltage                   | 230 V           |
| Clock position            | 9 h             |
| Hertz                     | 50-60 Hz        |
| Connection technology     | Screw terminals |
| Contact                   | standard        |
| Protection type           | IP 44           |
| Weight                    | 331 g           |
| Declaration of Conformity | DE,VDE, CN,CQC  |