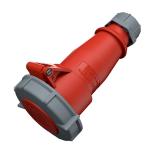

## **Connector AM-TOP®**

Part no. 541

- screw terminals

- single part body cable gland and sealing strain relief and protection against kinking

## **Technical specifications**

| Ampere                    | 16 A            |
|---------------------------|-----------------|
| Poles                     | 3 p             |
| Voltage                   | 400 V           |
| Clock position            | 9 h             |
| Hertz                     | 50-60 Hz        |
| Connection technology     | Screw terminals |
| Contact                   | standard        |
| Protection type           | IP 67           |
| Weight                    | 191 g           |
| Declaration of Conformity | DE,VDE, CN,CQC  |