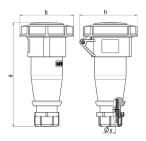

## Drawing

| Diawing                  | Allip.  | l            | 10           |              |     | 32         |            |
|--------------------------|---------|--------------|--------------|--------------|-----|------------|------------|
| 3 MB 62                  | Poles   | 3            | 4            | 5            | 3   | 4          | 5          |
| Dim. in mm               | а       | 146          | 166          | 172          | 212 | 212        | 213        |
|                          | b       | 72           | 79           | 89           | 96  | 96         | 102        |
|                          | h       | 80           | 88           | 95           | 98  | 98         | 105        |
|                          | у       | 14.5         | 16           | 16           | 22  | 22         | 22         |
|                          |         |              |              |              |     |            |            |
| Terminal for cond. cross |         | 1            | 1            | 1            | 2.5 | 2.5        | 2.5        |
| section (mm²) m          | ninmax. | —2.5         | —2.5         | —2.5         | —6  | —6         | -6         |
| section (mm²) minmax.    |         | <b>—</b> 2.5 | <b>—</b> 2.5 | <b>—</b> 2.5 |     | <b>—</b> 6 | <u>—</u> 6 |