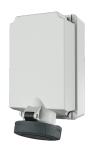

## Wall mounted receptacle

Part no. 5518A

- screw terminals
- X-CONTACT®
- suitable for through wiring with fixing points for terminal strip part no. 40114 or 40115 products with pilot contact on request