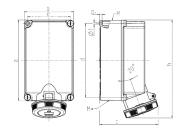

## Drawing

| Drawing                  | Amp.    | 03   |      |
|--------------------------|---------|------|------|
| 1 MB 178                 | Poles   | 4    | 5    |
| Dim. in mm               | а       | 264  | 264  |
|                          | b       | 163  | 163  |
|                          | c       | 191  | 191  |
|                          | d       | 240  | 240  |
|                          | е       | 140  | 140  |
|                          | f       | 8.1  | 8.1  |
|                          | g.      | 8    | 8    |
|                          | h       | 319  | 319  |
|                          | M       | 2x40 | 2x40 |
|                          | M*      | 2x40 | 2x40 |
| Max. cable diam. (mm)    |         | 27   | 27   |
| Terminal for cond. cross |         | 6    | 6    |
| section (mm2) n          | ninmax. | —25  | 25   |