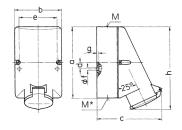

## Drawing

| Drawing         | Amp.      | I                          | 16  |                            |     | 32  |  |
|-----------------|-----------|----------------------------|-----|----------------------------|-----|-----|--|
| 1 MB 137        | Poles     | 2                          | 3   |                            | 2   | 3   |  |
| Dim. in mm      | а         | 128                        | 128 |                            | 128 | 128 |  |
|                 | b         | 84                         | 84  |                            | 84  | 84  |  |
|                 | c         | 120                        | 120 |                            | 120 | 120 |  |
|                 | d         | 11                         | 11  |                            | 11  | 11  |  |
|                 | е         | 68                         | 68  |                            | 68  | 68  |  |
|                 | f         | 5.3                        | 5.3 |                            | 5.3 | 5.3 |  |
|                 | g.        | 4                          | 4   |                            | 4   | 4   |  |
|                 | h         | 146                        | 146 |                            | 146 | 146 |  |
|                 | M         | 25                         | 25  |                            | 32  | 32  |  |
|                 | M*        | 2x25 (blind) to be cut out |     | 2x25 (blind) to be cut out |     |     |  |
| Max. cable dian | n. (mm)   | 18                         | 18  |                            | 25  | 25  |  |
| Terminal for co | nd. cross | 4                          | 4   |                            | 4   | 4   |  |
|                 |           |                            |     |                            |     |     |  |