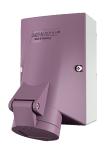

## Wall mounted receptacle

Part no. 577

- screw terminals
- internal fixing
- one cable entry at top and two blind entries (can be cut out) at bottom lower part of enclosure base can be turned 180°

## **Technical specifications**

| Ampere                | 16 A            |
|-----------------------|-----------------|
| Poles                 | 2 p             |
| Voltage               | 20-25 V         |
| Hertz                 | 50-60 Hz        |
| Connection technology | Screw terminals |
| Contact               | standard        |
| Protection type       | IP 44           |
| Weight                | 260 g           |