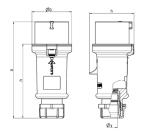

## Drawing

| Drawing                  | Amp.  |      | 16    |              |      | 32         |     |
|--------------------------|-------|------|-------|--------------|------|------------|-----|
| 2 MB 214                 | Poles | 3    | 4     | 5            | 3    | 4          | 5   |
| Dim. in mm               | а     | 148  | 160   | 160          | 197  | 197        | 197 |
|                          | b     | 55   | 65.6  | 65.6         | 75   | 75         | 75  |
|                          | h     | 61   | 72.5  | 72.5         | 80.5 | 80.5       | 85  |
|                          | n     | 112  | 123.5 | 123.5        | 152  | 152        | 152 |
|                          | у     | 14.5 | 16    | 16           | 22   | 22         | 22  |
| Terminal for cond. cross |       | 1    | 1     | 1            | 2.5  | 2.5        | 2.5 |
| section (mm²) minmax.    |       | —2.5 | —2.5  | <b>—</b> 2.5 | 6    | <b>—</b> 6 | -6  |