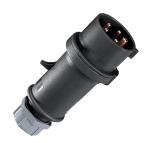

## **Plug ProTOP**

Part no. 659

- screw terminals

- cable gland and sealing strain relief and protection against kinking enclosure with thread lock and safety slide

## Technical specifications

| Ampere                | 16 A            |
|-----------------------|-----------------|
| Poles                 | 5 p             |
| Voltage               | 500 V           |
| Clock position        | 7 h             |
| Hertz                 | 50-60 Hz        |
| Connection technology | Screw terminals |
| Contact               | standard        |
| Protection type       | IP 44           |
| Weight                | 178 g           |