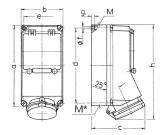

## Drawing

| 1 MB 168         | Poles    | 3             | 4    | 5    | 3             | 4    | 5    |
|------------------|----------|---------------|------|------|---------------|------|------|
| Dim. in mm       | а        | 225           | 225  | 225  | 225           | 225  | 225  |
|                  | b        | 118           | 118  | 118  | 118           | 118  | 118  |
|                  | c        | 141           | 141  | 141  | 146           | 146  | 146  |
|                  | d        | 208           | 208  | 208  | 208           | 208  | 208  |
|                  | е        | 101           | 101  | 101  | 101           | 101  | 101  |
|                  | f        | 6.3           | 6.3  | 6.3  | 6.3           | 6.3  | 6.3  |
|                  | g.       | 8             | 8    | 8    | 8             | 8    | 8    |
|                  | ĥ        | 250           | 252  | 254  | 264           | 264  | 264  |
|                  | M        | 1x25 and 1x32 |      |      | 1x25 and 1x32 |      |      |
|                  | M*       | 2x25          | 2x25 | 2x25 | 2x25          | 2x25 | 2x25 |
| Max. cable diam  | . (mm)   | 25            | 25   | 25   | 25            | 25   | 25   |
| Terminal for con | d. cross | 1.5           | 1.5  | 1.5  | 2.5           | 2.5  | 2.5  |
| section (mm²) m  | inmax.   | -4            | -4   | -4   | —10           | —10  | -10  |