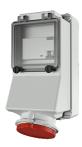

## Wall mounted receptacle

Part no. 7127

- screw terminals
- fused with RCD (0.03 A)
- other leakage current ratings on request

## **Technical specifications**

| Ampere                | 32 A            |
|-----------------------|-----------------|
| Poles                 | 4 p             |
| Voltage               | 400 V           |
| Clock position        | 6 h             |
| Hertz                 | 50-60 Hz        |
| Connection technology | Screw terminals |
| Contact               | standard        |
| Protection type       | IP 44           |
| Enclosure material    | Plastic         |
| Weight                | 1284 g          |