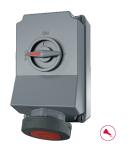

## Wall mounted receptacle

Part no. 7289

- screw terminals
- X-CONTACT®
- highly resistant to chemicals
- highly heat resistant contact carrier
- nickel plated contacts
  - switched

•

•

•

- mechanical DUO-interlock
- receptacles can be padlocked

## **Technical specifications**

| Ampere                    | 63 A                                  |
|---------------------------|---------------------------------------|
| Poles                     | 4 p                                   |
| Voltage                   | 400 V                                 |
| Clock position            | 6 h                                   |
| Hertz                     | 50-60 Hz                              |
| Connection technology     | Screw terminals                       |
| Contact                   | X-CONTACT®                            |
| Protection type           | IP 67                                 |
| Enclosure material        | Plastic, high resistance to chemicals |
| Weight                    | 2526 g                                |
| Declaration of Conformity | CN,CQC                                |