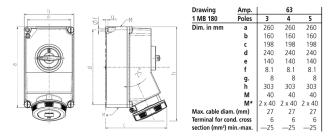

|
|---------------------------|---------------------------------------|
| Poles                     | 4 p                                   |
| Voltage                   | 400 V                                 |
| Clock position            | 6 h                                   |
| Hertz                     | 50-60 Hz                              |
| Connection technology     | Screw terminals                       |
| Contact                   | X-CONTACT®                            |
| Protection type           | IP 67                                 |
| Enclosure material        | Plastic, high resistance to chemicals |
| Weight                    | 2526 g                                |
| Declaration of Conformity | CN,CQC                                |

## Drawing