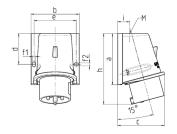

## Drawing

| Drawing    | Amp.  | 16     |        | 1      | 32     |        |
|------------|-------|--------|--------|--------|--------|--------|
| 2 MB 221   | Poles | 4      | 5      | 3      | 4      | 5      |
| Dim. in mm | а     | 92.5   | 92.5   | 102    | 102    | 102    |
|            | b     | 87     | 87     | 94     | 94     | 94     |
|            | c     | 84.5   | 84.5   | 94     | 94     | 94     |
|            | d     | 55.5   | 55.5   | 62     | 62     | 62     |
|            | e     | 76     | 76     | 84     | 84     | 84     |
|            | f1    | 5.3    | 5.3    | 5.3    | 5.3    | 5.3    |
|            | f2    | 5.3    | 5.3    | 5.3    | 5.3    | 5.3    |
|            | h     | 128    | 128    | 146    | 146    | 146    |
|            | i     | 21.5   | 21.5   | 26     | 26     | 26     |
|            | М     | 25x1.5 | 25x1.5 | 25x1.5 | 25x1.5 | 32x1.5 |