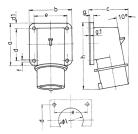

## Drawing

| 2 MB 73                  | Poles  | 4    | 5    | 3   | 4   | 5   |
|--------------------------|--------|------|------|-----|-----|-----|
| Dim. in mm               | a      | 85   | 85   | 75  | 75  | 75  |
|                          | b      | 85   | 85   | 90  | 90  | 90  |
|                          | c      | 75   | 79   | 87  | 87  | 90  |
|                          | d      | 64   | 64   | 45  | 45  | 45  |
|                          | d1     | 10   | 10   | 13  | 13  | 13  |
|                          | e      | 64   | 64   | 78  | 78  | 78  |
|                          | f      | 5.5  | 5.5  | 5.5 | 5.5 | 5.5 |
|                          | g.     | 6    | 6    | 6   | 6   | 6   |
|                          | g.1    | 2    | 2    | 2   | 2   | 2   |
|                          | h      | 129  | 129  | 137 | 137 | 138 |
|                          | 1      | 50   | 50   | 55  | 55  | 55  |
| Terminal for cond. cross |        | 1    | 1    | 2.5 | 2.5 | 2.5 |
| section (mm²) m          | inmax. | —2.5 | -2.5 | 6   | -6  | 6   |