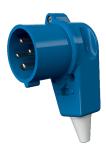

## Angled plug Part no. 891

- screw terminals
- nickel plated contacts
- with grommet
- especially suited for use with receptacles of the Cepex range

## Technical specifications

| Ampere                    | 16 A                   |
|---------------------------|------------------------|
| Poles                     | 4 p                    |
| Voltage                   | 230 V                  |
| Clock position            | 9 h                    |
| Hertz                     | 50-60 Hz               |
| Connection technology     | Screw terminals        |
| Contact                   | nickel plated contacts |
| Protection type           | IP 44                  |
| Weight                    | 138 g                  |
| Declaration of Conformity | CN,CQC                 |