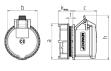

## Drawing

| Diawing          | Amp.     | l | 10      |         | l       | JZ      |         |
|------------------|----------|---|---------|---------|---------|---------|---------|
| 1 MB 468         | Poles    |   | 4       | 5       | 3       | 4       | 5       |
| Dim. in mm       | a        |   | 81      | 81      | 81      | 81      | 81      |
|                  | b        |   | 66      | 69      | 71      | 71      | 80      |
|                  | c        |   | 58      | 55      | 66      | 66      | 64      |
|                  | k        |   | max. 33 |
|                  | h        |   | 100     | 102     | 101     | 101     | 108     |
|                  | - 1      |   | 70      | 70      | 70      | 70      | 70      |
|                  | l1       |   | 37.75   | 37.75   | 37.75   | 37.75   | 37.75   |
|                  | t        |   | 2-9     | 2-9     | 2-9     | 2-9     | 2-9     |
| Terminal for con | d. cross |   | 1.5     | 1.5     | 2.5     | 2.5     | 2.5     |
| section (mm²) m  | inmax.   |   | -4      | -4      | 6       | -6      | -6      |