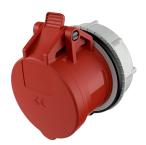

## Panel mounted receptacle RAPIDO® with TwinCONTACT

Part no. 907

- screwless spring terminals suitable for through wiring for wall apertures 70 mm diameter
- central fixing

## **Technical specifications**

| Ampere                    | 16 A                    |
|---------------------------|-------------------------|
| Poles                     | 5 p                     |
| Voltage                   | 400 V                   |
| Clock position            | 6 h                     |
| Hertz                     | 50-60 Hz                |
| Connection technology     | Screwless - TwinCONTACT |
| Contact                   | standard                |
| Protection type           | IP 44                   |
| Weight                    | 187 g                   |
| Declaration of Conformity | CN,CQC                  |