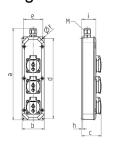

## Drawing

| Drawing<br>1 MB 284 |   |     |
|---------------------|---|-----|
| Dim. in mm          | а | 330 |
|                     | b | 80  |
|                     | c | 68  |
|                     | d | 290 |
|                     | е | 70  |
|                     | f | 4.3 |
|                     | h | 3,8 |
|                     | i | 51  |
|                     | М | 20  |
|                     |   |     |