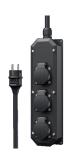

## **Receptacle combination**

Part no. 9200048

- pre-wired for installation

- with hanging clip
  with cable grip
  cable entry: 1 x M 20 plugged at the top, 1 x M 20 with gland at the bottom,
  with 1 m of feed to cable H07RN-F3G1.5
- with plug SCHUKO®

## **Technical specifications**

| SCHUKO® 16 A, 230 V            | 3                                                                  |
|--------------------------------|--------------------------------------------------------------------|
| Connection / feeder cable      | <ul> <li>1 m H07RN-F3G1.5 with plug SCHUKO® 16 A, 230 V</li> </ul> |
| Protection type                | IP 44                                                              |
| Enclosure material             | Plastic                                                            |
| Weight                         | 688 g                                                              |
| Height                         | 330 mm                                                             |
| Width                          | 80 mm                                                              |
| Storage receptacle combination | D                                                                  |