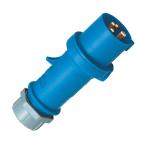

## **Plug CEEplus**

Part no. 926

- screw terminals
- with 4 additional contacts

- cable gland and sealing strain relief and protection against kinking enclosure with thread lock and safety slide

## Technical specifications

| Ampere                | 16 A            |
|-----------------------|-----------------|
| Poles                 | 3 p+a           |
| Voltage               | 230 V           |
| Clock position        | 6 h             |
| Hertz                 | 50-60 Hz        |
| Connection technology | Screw terminals |
| Contact               | standard        |
| Protection type       | IP 44           |
| Weight                | 151 g           |