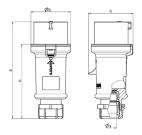

## Drawing

| Drawing                  | Amp.  |      | 16           |       |      | 32   |     |
|--------------------------|-------|------|--------------|-------|------|------|-----|
| 2 MB 214                 | Poles | 3    | 4            | 5     | 3    | 4    | 5   |
| Dim. in mm               | а     | 148  | 160          | 160   | 197  | 197  | 197 |
|                          | b     | 55   | 65.6         | 65.6  | 75   | 75   | 75  |
|                          | h     | 61   | 72.5         | 72.5  | 80.5 | 80.5 | 85  |
|                          | n     | 112  | 123.5        | 123.5 | 152  | 152  | 152 |
|                          | у     | 14.5 | 16           | 16    | 22   | 22   | 22  |
| Terminal for cond. cross |       | 1    | 1            | 1     | 2.5  | 2.5  | 2.5 |
| section (mm²) minmax.    |       | -2.5 | <b>—</b> 2.5 | —2.5  | -6   | —6   | 6   |