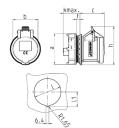

## Drawing

| Drawing                  | Amp.   |       | 16    |
|--------------------------|--------|-------|-------|
| 1 MB 458/468             | Poles  | 3     | 5     |
| Dim. in mm               | а      | 69    | 69    |
|                          | b      | 57    | 69    |
|                          | c      | 55    | 52    |
|                          | d      | 38    | 32    |
|                          | h      | 87    | 98    |
|                          | k max. | 30    | 32    |
|                          | - 1    | Ø61   | Ø61   |
|                          | l1     | 33.25 | 33.25 |
|                          | t      | 2-9   | 2-9   |
| Terminal for cond. cross |        | 1.5   | 1.5   |
| section (mm²) minmax.    |        | -4    | -4    |