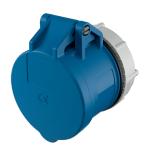

## Panel mounted receptacle RAPIDO® CEEplus

Part no. 956

- screw terminals
- with 4 additional contacts
- straight
- centralized fastening Ø 61 mm

## Technical specifications

| Ampere                | 16 A            |
|-----------------------|-----------------|
| Poles                 | 3 p+a           |
| Voltage               | 230 V           |
| Clock position        | 6 h             |
| Hertz                 | 50-60 Hz        |
| Connection technology | Screw terminals |
| Contact               | standard        |
| Protection type       | IP 44           |
| Weight                | 200 g           |