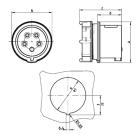

## Drawing

| Drawing                  | Amp.  | 16     |        |
|--------------------------|-------|--------|--------|
| 2 MB 220/216             | Poles | 3      | 5      |
| Dim. in mm               | a     | 70     | 70     |
|                          | b     | 69     | 69     |
|                          | c     | max.73 | max.72 |
|                          | d     | 44     | 44     |
|                          | е     | Ø61    | Ø61    |
|                          | f     | 33.25  | 33.25  |
|                          | e1    | _      | -      |
|                          | f1    | –      | -      |
| Terminal for cond. cross |       | 1      | 1      |
| section (mm²) minmax.    |       | -2.5   | —2.5   |