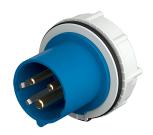

## Panel mounted inlets RAPIDO® CEEplus

Part no. 957

- screw terminals
- with 4 additional contacts
- straight
- central fixing 61 mm Ø

## Technical specifications

| Ampere                | 16 A            |
|-----------------------|-----------------|
| Poles                 | 3 p+a           |
| Voltage               | 230 V           |
| Clock position        | 6 h             |
| Hertz                 | 50-60 Hz        |
| Connection technology | Screw terminals |
| Contact               | standard        |
| Protection type       | IP 44           |
| Weight                | 132 g           |