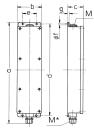

## Drawing

| Drawing<br>5 MB 35 |    |     |
|--------------------|----|-----|
| Dim. in mm         | a  | 401 |
|                    | Ь  | 97  |
|                    | c  | 63  |
|                    | d  | 364 |
|                    | e  | 56  |
|                    | f  | 5.5 |
|                    | g. | 4   |
|                    | М  | 25  |
|                    | М* | 25  |