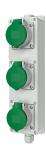

## Receptacle strip

Part no. 95937

- pre-wired for installation
- enclosure grey RAL 7035 enclosure and insert made of AMAPLAST
- hanging clip enclosed

## Technical specifications

| Fitted with                    | • 3 CEE 16 A, 4 p, >50 - 500 V, 100-300 Hz                  |
|--------------------------------|-------------------------------------------------------------|
| Connection / feeder cable      | <ul> <li>for 1 cable up to 4 x 10 mm<sup>2</sup></li> </ul> |
| Protection type                | IP 44                                                       |
| Enclosure material             | Plastic                                                     |
| Weight                         | 1157 g                                                      |
| Height                         | 401 mm                                                      |
| Width                          | 97 mm                                                       |
| Storage receptacle combination | В                                                           |