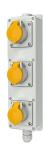

## Receptacle strip

Part no. 96227

- pre-wired for installation
- enclosure grey RAL 7035 enclosure and insert made of AMAPLAST
- hanging clip enclosed

## Technical specifications

| CEE 16 A, 3 p, 110 V           | 3                                                           |
|--------------------------------|-------------------------------------------------------------|
| Connection / feeder cable      | <ul> <li>for 1 cable up to 3 x 10 mm<sup>2</sup></li> </ul> |
| Protection type                | IP 44                                                       |
| Enclosure material             | Plastic                                                     |
| Weight                         | 1100 g                                                      |
| Height                         | 401 mm                                                      |
| Width                          | 97 mm                                                       |
| Storage receptacle combination | В                                                           |