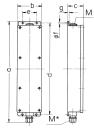

## Drawing

| Drawing<br>5 MB 35 |    |     |
|--------------------|----|-----|
| Dim. in mm         | a  | 401 |
|                    | Ь  | 97  |
|                    | c  | 63  |
|                    | d  | 364 |
|                    | e  | 56  |
|                    | f  | 5.5 |
|                    | g. | 4   |
|                    | м  | 25  |
|                    | М* | 25  |