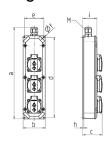

## Drawing

| a | 330                        |
|---|----------------------------|
| b | 80                         |
| c | 68                         |
| d | 290                        |
| e | 70                         |
| f | 4.3                        |
| h | 3,8                        |
| i | 51                         |
| м | 20                         |
|   | b<br>c<br>d<br>e<br>f<br>h |