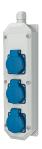

## Receptacle strip

Part no. 96700

- pre-wired for installation
- enclosure electric grey RAL 7035 enclosure and insert made of AMAPLAST

## Technical specifications

| SCHUKO® 16 A, 230 V            | 3                                                 |
|--------------------------------|---------------------------------------------------|
| Connection / feeder cable      | <ul> <li>for 1 cable up to 3 x 2.5 mm²</li> </ul> |
| Protection type                | IP 44                                             |
| Enclosure material             | Plastic                                           |
| Weight                         | 439 g                                             |
| Height                         | 330 mm                                            |
| Width                          | 80 mm                                             |
| Storage receptacle combination | A                                                 |