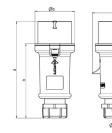

## Drawing

| Drawing                            | Amp.  | 16   |       |       | 32   |      |     |
|------------------------------------|-------|------|-------|-------|------|------|-----|
| 2 MB 214                           | Poles | 3    | 4     | 5     | 3    | 4    | 5   |
| Dim. in mm                         | а     | 148  | 160   | 160   | 197  | 197  | 197 |
|                                    | b     | 55   | 65.6  | 65.6  | 75   | 75   | 75  |
|                                    | h     | 61   | 72.5  | 72.5  | 80.5 | 80.5 | 85  |
|                                    | n     | 112  | 123.5 | 123.5 | 152  | 152  | 152 |
|                                    | у     | 14.5 | 16    | 16    | 22   | 22   | 22  |
| Terminal for cond. cross           |       | 1    | 1     | 1     | 2.5  | 2.5  | 2.5 |
| section (mm <sup>2</sup> ) minmax. |       | -2.5 | -2.5  | -2.5  | 6    | —6   | —6  |