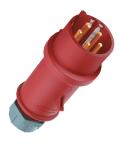

## Plug CEEplus

Part no. 978

screw terminals

•

- with 4 additional contacts
- cable gland and sealing strain relief and protection against kinking enclosure with thread lock and safety slide •

## **Technical specifications**

| Ampere                | 16 A            |
|-----------------------|-----------------|
| Poles                 | 5 p+a           |
| Voltage               | 400 V           |
| Clock position        | 6 h             |
| Hertz                 | 50-60 Hz        |
| Connection technology | Screw terminals |
| Contact               | standard        |
| Protection type       | IP 44           |
| Weight                | 180 g           |